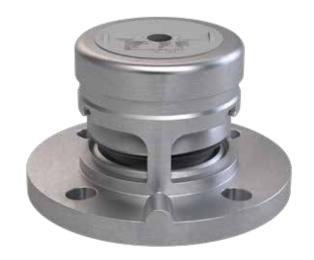

## 80mm Flanged, PTFE-Lined, Pressure/Vacuum Relief Vent

## **Features**

- Pressure/Vacuum or Pressure-Only styles available
- Internally lined with PTFE
- Electropolished for easy cleaning
- Slotted holes to fit flange sizes:
  - · DN65 PN10
  - DN80 PN6
  - · 3" ANSI 150#
- Optional Teflon® spray coating available upon request
- Test certificates are supplied with each vent

| PART #        | DESCRIPTION                                                                                                                                                                                                                    |
|---------------|--------------------------------------------------------------------------------------------------------------------------------------------------------------------------------------------------------------------------------|
| IMF-TL XX     | 80mm slotted flanged connection,<br>Tef-O-Sil O-Rings (PTFE), rugged cast<br>316 stainless steel construction,<br>electropolished to a bright finish,<br>tested and certified with documentation<br>and a unique serial number |
| IMF-TL(XX)-WV | Same as above, except this model provides vacuum protection as well as pressure relief                                                                                                                                         |

|        | PRODUCT DIMENSIONS |  |  |
|--------|--------------------|--|--|
| Weight | 5 89 kg (13 lbs)   |  |  |

**Pressure/Vacuum Combination Relief Vent Shown** 