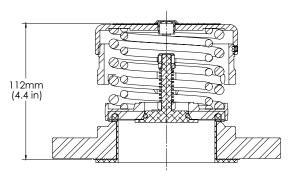

For pressure settings: Substitute (xx) with pressure rating in bar.

For example, GE-IMF-TL4.4 is a relief vent set to discharge at 4.4 bar (63.8 psi)

|   |  | 115mm<br>(4.5 in) |
|---|--|-------------------|
| - |  |                   |